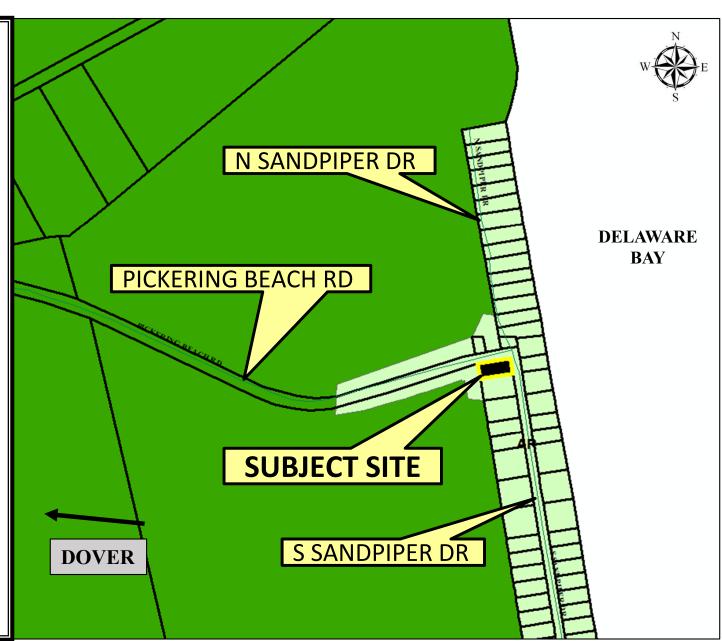

A-25-11 Vasily Ivanov (Owner: Orchid Home, LLC) seeks a variance from the requirement that the primary unit shall remain owner-occupied unless the property is five acres or more to apply for a short-term rental (§205-68.I.(2) of the Kent County Code). The property is located on the southwest corner of Pickering Beach Rd. and S. Sandpiper Dr., east of Dover. Levy Court District: 3<sup>rd</sup>. Zoning District: AR. Tax Map No. 2-00-088.02-03-03.00-000

## LOCATION:

Located on the southwest corner of Pickering Beach Rd. and S. Sandpiper Dr., east of Dover.